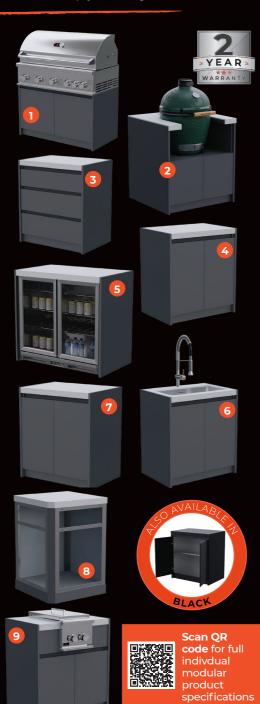

# **Building your kitchen**

Individual units come fully assembled, and simply bolt together.

- This unit houses the Burford 5 gas BBQ in stainless steel or black, with double door storage beneath!
- 2 Ceramic egg unit
  Allowing you to introduce the most popular ceramic eggs into a Whistler kitchen, this unit gives customers the opportunity to build a Whistler kitchen around a charcoal BBQ.
- Triple drawer unit

  These durable, soft closing drawers provide ample storage space for those looking to keep cooking and entertainment equipment outside.
- Oouble door unit
  This heavy duty double door unit
  allows you to store and hide outdoor
  equipment within.
- 5 Fridge
  Keep the entertainment flowing with cold drinks at hand in the double Fairford Fridge.
- 6 Sink
  A large stylish sink unit with ample storage beneath, plastic bin included within.
- 7. Gas bottle unit
  Offering a double door gas bottle
  cabinet, designed to store and hide
  up to a 13kg gas bottle with a
  supporting slide-in shelf within.
- 8 8. 90 degree corner units
  The 90 degree corner units offer
  ultimate versatility by allowing you
  to create an L or C shaped kitchen
  to suit your outdoor space.
- Side burner
  The side burner provides you with a secondary heating source and searing tool, to use in line with the main BBQ burners.