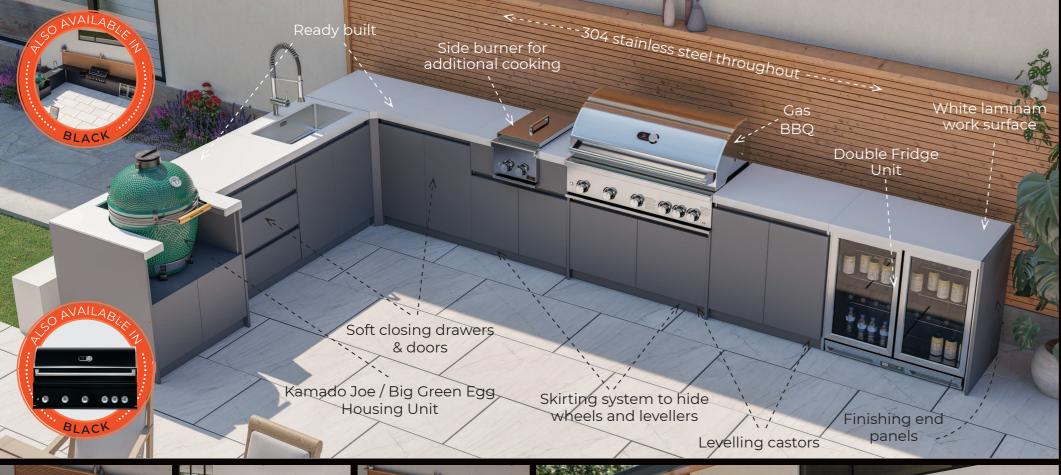

The Fairford Outdoor Modular Kitchen comprises of stylish yet practical units that make up the ultimate al-fresco centrepiece for all outdoor spaces.

Create a bespoke kitchen that suits your space and budget, by choosing from a range of functional units, or pick one of our pre-designed layouts!

### **BBQ**

At the heart of every fairford kitchen is the Burford built-in gas BBQ. Comprising of two colourways, black or silver, these BBQ's are made of high grade stainless steel, hold a limited lifetime warranty and include cooking surface lights, an infrared back burner, rotisserie and cover.

# We've got you covered!

This versatile modular range is not limited to gas BBQ's – it's perfect for charcoal BBQ lovers too! We have specially crafted a unit designed to house ceramic egg BBQ's (Kamado Joe and Big Green Egg), allowing you to build a complete kitchen around your charcoal BBQ with Whistler units.