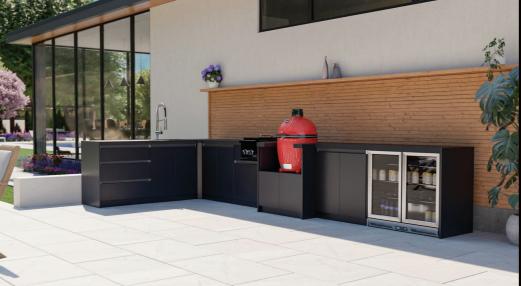

# We've got you covered!

This versatile modular range is not limited to gas BBQ's – it's perfect for charcoal BBQ lovers too! We have specially crafted a unit designed to house ceramic egg BBQ's (Kamado Joe and Big Green Egg), allowing you to build a complete kitchen around your charcoal BBQ with Whistler units.