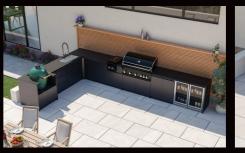

The Fairford Outdoor Modular Kitchen comprises of stylish yet practical units that make up the ultimate al-fresco centrepiece for all outdoor spaces.

Create a bespoke kitchen that suits your space and budget, by choosing from a range of functional units, or pick one of our pre-designed layouts!

# **Building your kitchen**

Individual units come fully assembled, and simply bolt together.

- This unit houses the Burford 5 gas BBQ in stainless steel or black, with double door storage beneath!
- 2 Ceramic egg unit
  Allowing you to introduce the most popular ceramic eggs into a Whistler kitchen, this unit gives customers the opportunity to build a Whistler kitchen around a charcoal BBQ.
- Triple drawer unit