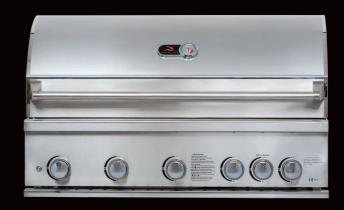

### **BBQ**

At the heart of every fairford kitchen is the Burford built-in gas BBQ. Comprising of two colourways, black or silver, these BBQ's are made of high grade stainless steel, hold a limited lifetime warranty and include cooking surface lights, an infrared back burner, rotisserie and cover.